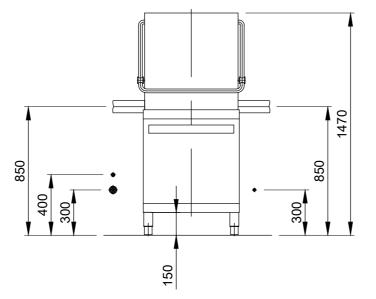

| 4 0              | (RIGHT by MEIKO                                                                                                                                                                                                                                                                                                                                              |  |  |  |  |  |  |
|------------------|--------------------------------------------------------------------------------------------------------------------------------------------------------------------------------------------------------------------------------------------------------------------------------------------------------------------------------------------------------------|--|--|--|--|--|--|
| 1.0              | machine connection: drain connection hose, DN 22 hose fitted as odour trap in interior of machine                                                                                                                                                                                                                                                            |  |  |  |  |  |  |
| 1.1              | drain (max. 700 mm above finished floor level), DN 50                                                                                                                                                                                                                                                                                                        |  |  |  |  |  |  |
| 2.0              | Machine connection: fresh water supply, G 3/4"                                                                                                                                                                                                                                                                                                               |  |  |  |  |  |  |
| 2.2              | Soft cold water 10°C, DN 15, G 3/4 a<br>max. 0,54 mmol/l CaCO₃ (max. 3°dH)<br>Flow rate: 5 l/min<br>Minimum flow pressure: 60 kPa / 0,6 bar in front of solenoid valve<br>Maximum pressure: 500 kPa / 5,0 bar<br>stopcock and fine screen ≤ 25 µm                                                                                                            |  |  |  |  |  |  |
| 3.0              | Machine connection: electrical connection cable 5G 2,5mm <sup>2</sup>                                                                                                                                                                                                                                                                                        |  |  |  |  |  |  |
| 3.1              | electricity supply to the machine: 3N PE 400V ~ 50Hz<br>nominal current / - capacity: 19,6 A / 10,6 kW<br>Fuse protection: 20 A                                                                                                                                                                                                                              |  |  |  |  |  |  |
|                  | 3N PE 380-415 V 50 Hz                                                                                                                                                                                                                                                                                                                                        |  |  |  |  |  |  |
| 6.0              | <ul> <li>Heat load of warewash area</li> <li>The values apply for the following room conditions:</li> <li>Room temperature 22 °C, rel. humidity 55 %</li> <li>Recommended suction area according to German EN 16282 or any local regulations have to be observed to determine ventilation of wash areas</li> <li>The total heat load includes 6.1</li> </ul> |  |  |  |  |  |  |
| 6.1              | Heat load of the machine in normal washing operation:<br>for 25 programme cycles/h<br>total 2,7 kW, perceptible 1,8 kW, latent 0,9 kW<br>For the total space load, all other space loads must be considered.<br>The space ventilation must be designed in accordance with EN<br>16282.                                                                       |  |  |  |  |  |  |
| all cat          | bles, pipes etc leaving machine 1,4 m                                                                                                                                                                                                                                                                                                                        |  |  |  |  |  |  |
|                  | position of the connection piping can also be mirror-inverted!                                                                                                                                                                                                                                                                                               |  |  |  |  |  |  |
| -                | t adjustable: machine feet +/- 30 mm, MEIKO table feet +/- 15 mm                                                                                                                                                                                                                                                                                             |  |  |  |  |  |  |
| -                | chine Equipment                                                                                                                                                                                                                                                                                                                                              |  |  |  |  |  |  |
|                  | ntry height                                                                                                                                                                                                                                                                                                                                                  |  |  |  |  |  |  |
|                  | nse agent pipe and suction lance                                                                                                                                                                                                                                                                                                                             |  |  |  |  |  |  |
|                  |                                                                                                                                                                                                                                                                                                                                                              |  |  |  |  |  |  |
| (D) Ri           |                                                                                                                                                                                                                                                                                                                                                              |  |  |  |  |  |  |
| (D) Ri<br>(E) De | etergent dosing unit with suction lance                                                                                                                                                                                                                                                                                                                      |  |  |  |  |  |  |