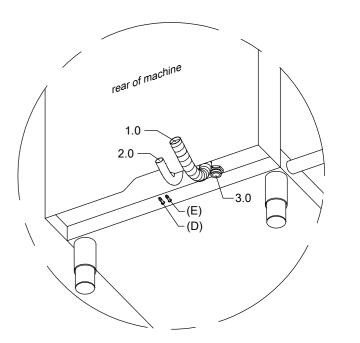

| 4 0              | (RIGHT by MEIKO                                                                                                                                                                                                                                                                                                                                              |  |  |  |  |  |  |
|------------------|--------------------------------------------------------------------------------------------------------------------------------------------------------------------------------------------------------------------------------------------------------------------------------------------------------------------------------------------------------------|--|--|--|--|--|--|
| 1.0              | machine connection: drain connection hose, DN 22 hose fitted as odour trap in interior of machine                                                                                                                                                                                                                                                            |  |  |  |  |  |  |
| 1.1              | drain (max. 700 mm above finished floor level), DN 50                                                                                                                                                                                                                                                                                                        |  |  |  |  |  |  |
| 2.0              | Machine connection: fresh water supply, G 3/4"                                                                                                                                                                                                                                                                                                               |  |  |  |  |  |  |
| 2.2              | Soft cold water 10°C, DN 15, G 3/4 a<br>max. 0,54 mmol/l CaCO₃ (max. 3°dH)<br>Flow rate: 5 l/min<br>Minimum flow pressure: 60 kPa / 0,6 bar in front of solenoid valve<br>Maximum pressure: 500 kPa / 5,0 bar<br>stopcock and fine screen ≤ 25 µm                                                                                                            |  |  |  |  |  |  |
| 3.0              | Machine connection: electrical connection cable 5G 2,5mm <sup>2</sup>                                                                                                                                                                                                                                                                                        |  |  |  |  |  |  |
| 3.1              | electricity supply to the machine: 3N PE 400V ~ 50Hz<br>nominal current / - capacity: 19,6 A / 10,6 kW<br>Fuse protection: 20 A                                                                                                                                                                                                                              |  |  |  |  |  |  |
|                  | 3N PE 380-415 V 50 Hz                                                                                                                                                                                                                                                                                                                                        |  |  |  |  |  |  |
| 6.0              | <ul> <li>Heat load of warewash area</li> <li>The values apply for the following room conditions:</li> <li>Room temperature 22 °C, rel. humidity 55 %</li> <li>Recommended suction area according to German EN 16282 or any local regulations have to be observed to determine ventilation of wash areas</li> <li>The total heat load includes 6.1</li> </ul> |  |  |  |  |  |  |
| 6.1              | Heat load of the machine in normal washing operation:<br>for 25 programme cycles/h<br>total 2,7 kW, perceptible 1,8 kW, latent 0,9 kW<br>For the total space load, all other space loads must be considered.<br>The space ventilation must be designed in accordance with EN<br>16282.                                                                       |  |  |  |  |  |  |
| all cat          | bles, pipes etc leaving machine 1,4 m                                                                                                                                                                                                                                                                                                                        |  |  |  |  |  |  |
|                  | position of the connection piping can also be mirror-inverted!                                                                                                                                                                                                                                                                                               |  |  |  |  |  |  |
| -                | t adjustable: machine feet +/- 30 mm, MEIKO table feet +/- 15 mm                                                                                                                                                                                                                                                                                             |  |  |  |  |  |  |
| -                | chine Equipment                                                                                                                                                                                                                                                                                                                                              |  |  |  |  |  |  |
|                  | ntry height                                                                                                                                                                                                                                                                                                                                                  |  |  |  |  |  |  |
|                  | nse agent pipe and suction lance                                                                                                                                                                                                                                                                                                                             |  |  |  |  |  |  |
|                  |                                                                                                                                                                                                                                                                                                                                                              |  |  |  |  |  |  |
| (D) Ri           |                                                                                                                                                                                                                                                                                                                                                              |  |  |  |  |  |  |
| (D) Ri<br>(E) De | etergent dosing unit with suction lance                                                                                                                                                                                                                                                                                                                      |  |  |  |  |  |  |