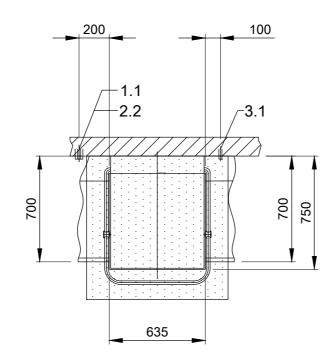

| 4 0              | (RIGHT by MEIKO                                                                                                                                                                                                                                                                                                                                              |  |  |  |  |  |  |
|------------------|--------------------------------------------------------------------------------------------------------------------------------------------------------------------------------------------------------------------------------------------------------------------------------------------------------------------------------------------------------------|--|--|--|--|--|--|
| 1.0              | machine connection: drain connection hose, DN 22 hose fitted as odour trap in interior of machine                                                                                                                                                                                                                                                            |  |  |  |  |  |  |
| 1.1              | drain (max. 700 mm above finished floor level), DN 50                                                                                                                                                                                                                                                                                                        |  |  |  |  |  |  |
| 2.0              | Machine connection: fresh water supply, G 3/4"                                                                                                                                                                                                                                                                                                               |  |  |  |  |  |  |
| 2.2              | Soft cold water 10°C, DN 15, G 3/4 a<br>max. 0,54 mmol/l CaCO₃ (max. 3°dH)<br>Flow rate: 5 l/min<br>Minimum flow pressure: 60 kPa / 0,6 bar in front of solenoid valve<br>Maximum pressure: 500 kPa / 5,0 bar<br>stopcock and fine screen ≤ 25 µm                                                                                                            |  |  |  |  |  |  |
| 3.0              | Machine connection: electrical connection cable 5G 2,5mm <sup>2</sup>                                                                                                                                                                                                                                                                                        |  |  |  |  |  |  |
| 3.1              | electricity supply to the machine: 3N PE 400V ~ 50Hz<br>nominal current / - capacity: 19,6 A / 10,6 kW<br>Fuse protection: 20 A                                                                                                                                                                                                                              |  |  |  |  |  |  |
|                  | 3N PE 380-415 V 50 Hz                                                                                                                                                                                                                                                                                                                                        |  |  |  |  |  |  |
| 6.0              | <ul> <li>Heat load of warewash area</li> <li>The values apply for the following room conditions:</li> <li>Room temperature 22 °C, rel. humidity 55 %</li> <li>Recommended suction area according to German EN 16282 or any local regulations have to be observed to determine ventilation of wash areas</li> <li>The total heat load includes 6.1</li> </ul> |  |  |  |  |  |  |
| 6.1              | Heat load of the machine in normal washing operation:<br>for 25 programme cycles/h<br>total 2,7 kW, perceptible 1,8 kW, latent 0,9 kW<br>For the total space load, all other space loads must be considered.<br>The space ventilation must be designed in accordance with EN<br>16282.                                                                       |  |  |  |  |  |  |
| all cat          | bles, pipes etc leaving machine 1,4 m                                                                                                                                                                                                                                                                                                                        |  |  |  |  |  |  |
|                  | position of the connection piping can also be mirror-inverted!                                                                                                                                                                                                                                                                                               |  |  |  |  |  |  |
| -                | t adjustable: machine feet +/- 30 mm, MEIKO table feet +/- 15 mm                                                                                                                                                                                                                                                                                             |  |  |  |  |  |  |
| -                | chine Equipment                                                                                                                                                                                                                                                                                                                                              |  |  |  |  |  |  |
|                  | ntry height                                                                                                                                                                                                                                                                                                                                                  |  |  |  |  |  |  |
|                  | nse agent pipe and suction lance                                                                                                                                                                                                                                                                                                                             |  |  |  |  |  |  |
|                  |                                                                                                                                                                                                                                                                                                                                                              |  |  |  |  |  |  |
| (D) Ri           |                                                                                                                                                                                                                                                                                                                                                              |  |  |  |  |  |  |
| (D) Ri<br>(E) De | etergent dosing unit with suction lance                                                                                                                                                                                                                                                                                                                      |  |  |  |  |  |  |